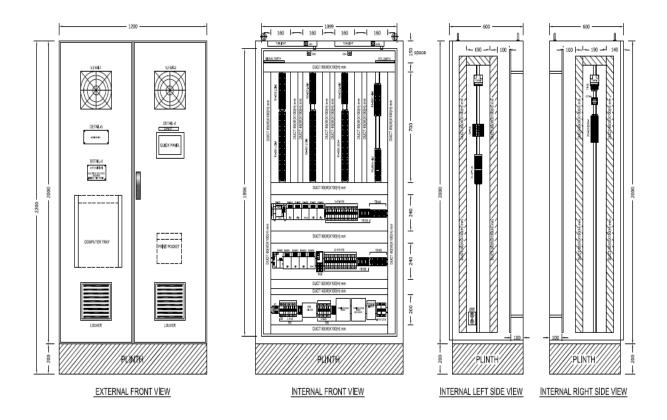

## 7. PLC BASED AUTOMATION CONTROL PANELS

Programmable logic controller (PLC) control panels or also known as PLC Automation Panel are one of the most important and efficient kinds of control panels. Which are generally used in variety of electronic and electrical circuit fittings. PLC Control Panels we manufacture are highly capable of giving higher output at less power consumption. Integrated with solid PLC logic and flawless PLC hardware programming. Ease in modification of logic, reduced size, means of remote communications and advances in the technology have made PLC Automation Control Panels an edge over conventional relay based systems. Control Systems Engineers has provided PLC based Panels from PLC of Allen Bradley, Siemens, Modicon, GE Fanuc. From small I/O application to the complex I/O systems are provided by the Control Systems Engineers. Control Systems Engineers have developed communication software's for remote communication of the PLC Panels in various different protocols. With PLC based Panels HMI/MMI are provided to provide the operator various messages and controls of the process plants touch screen MMI are provided. To effective control of the system.